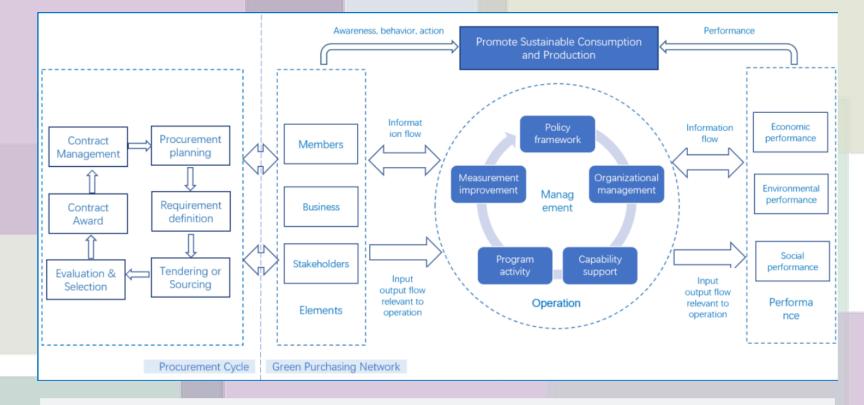

#### Green Purchasing Network is:

a) A network, which is an organic organizational system consisted of active network connections node including independent organizations or associates;
b) Achieve to promote environmentally friendly products and services towards sustainable consumption and production, through initiating, advocating, and implementing "green" or "sustainable" or "environmentally preferable" purchasing;
c) A particular scope includes: Country (Region); Sub-country; Industry.

GPNs performance can be described as management performance and operational performance; the performance indicators include economic performance indicator, environmental performance indicator and social performance indicator.